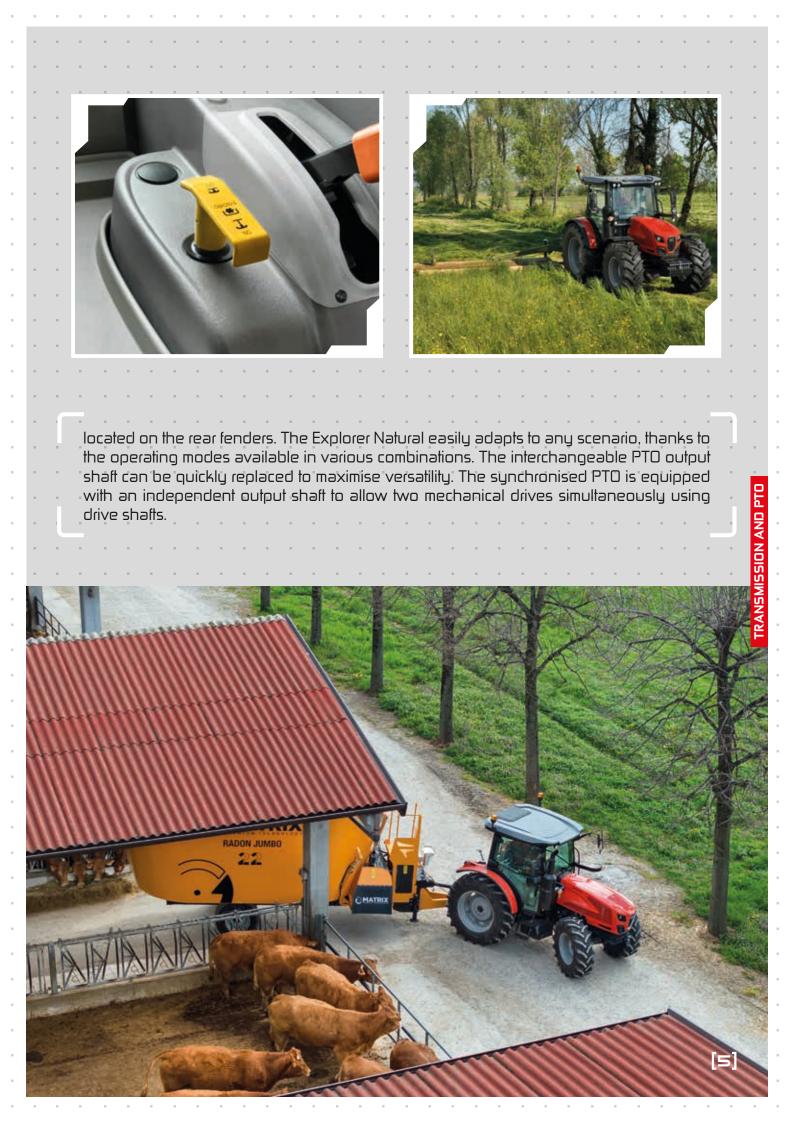

speeds, allowing the tractor to operate at speed's below 400 °m/h with the engine at maximum rated speed (depending on tyresize).

The 4-wheel braking system is standard across the entire Explorer Natural family. The PTO; activated by a multidisc wet clutch group with electro-hydraulic control, provides smooth engagement and release. It is easy to activate through a dedicated control. Activation / deactivationis also possible on the external buttons.