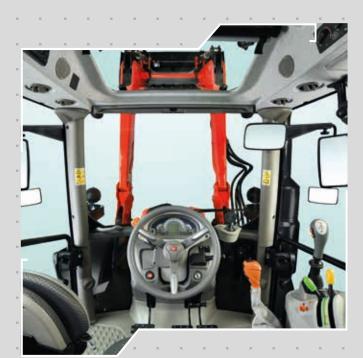

#### VING POSITION THAMODERND \_LAR A comfortable and ergonomic cab is essential to ensure working with more tranquility and less fatique. The modern design, based on only 4 suspended (with seat various pillars, quarantees excellent external adjustments), ensure that every driver visibility from the driver's seaf, both can always find the perfect driving during the day and at night, thanks to position. the possibility of installing up to 12 work Also, the low level of noise, high-quality lights on the roof. materials, and extremely ergonomic layout of the controls contribute to To reduce driver-perceived vibrations by 40% compared to conventional the leading position of this cab in its cabs, the innovative TopVision<sup>evo</sup> cab segment. The cab can also be equipped. comes standard with Hydro Silent-Block with a convenient bracket, specifically suspension. The tilting and telescopic designed to support an external monitor or other additional devices. steering column. along with the