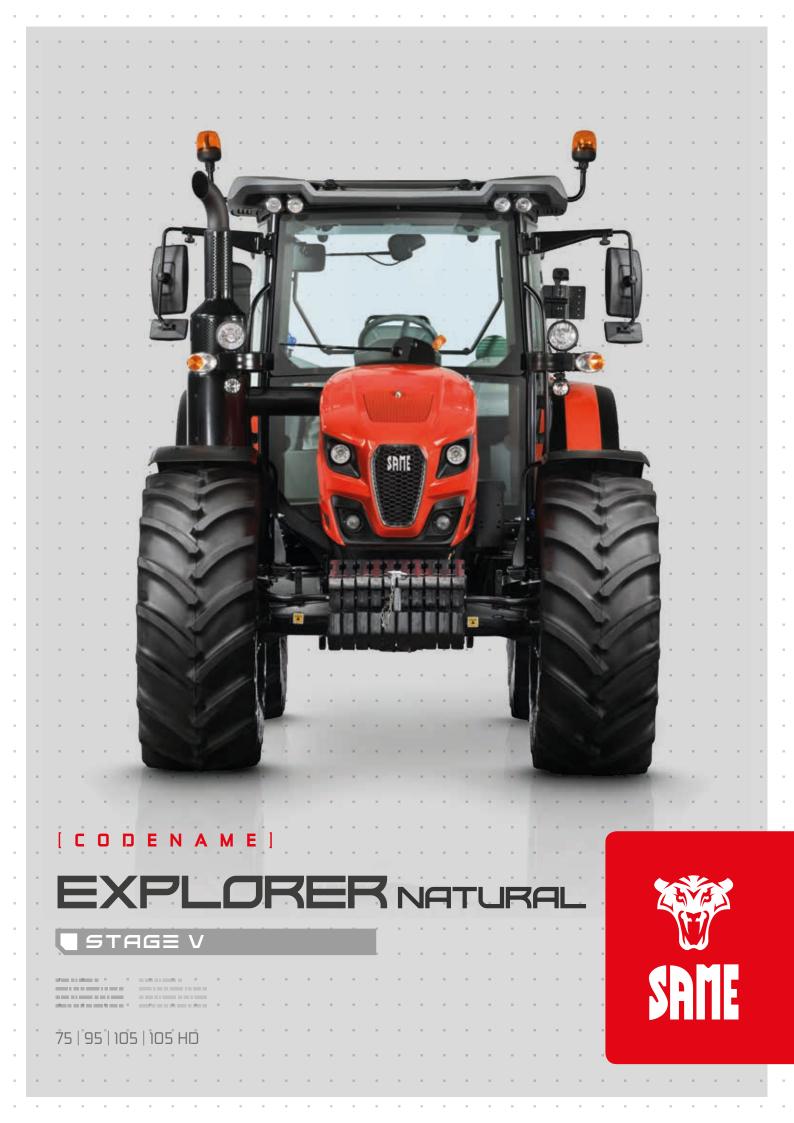

# EXPLORE INNOVATION WITH SAME EXPLORER NATURAL

#### Let yourself be captivated by the power and versatility of the new SAME Explorer Natural.

In an ever-evolving market, SAME once again distinguishes itself with its new range of tractors, designed to exceed every expectation. The offering includes 4 different models, each designed to meet specific needs. With or without AdBlue, allowing you to find the perfect tractor for your requirements, regardless of operating conditions. The new Explorer Natural range represents the pinnacle of versatility and multifunctionality. With numerous configurations and options available for each version. Developed with clear objectives of multifunctionality and efficiency, the Explorer Natural maximises performance and reliability in every situation. Optimisation of operator comfort has been a priority during the development, as we know that a pleasant working environment. translates into better results in the field. Higher safety, introducing higher standards to ensure your peace of mind while carrying out your activities. All at a quality-to-price ratio that will make you appreciate even more the extraordinary performance of the SAME Explorer Natural. The Explorer Natural's electronics were designed to make work easier and more productive. The technical solutions inside make the new SAME Explorer Natural a point of reference for simplicity and ease of use. The perfect interaction of the FARMotion 45 engine with the transmission, allows the Explorer Natural to offer high performance, great economy, easy maintenance and the best maneuverability wherever they work. Don't settle for the usual tractor. Explore new horizons with SAME Explorer. Natural and get ready to overcome every challenge with style and reliability.