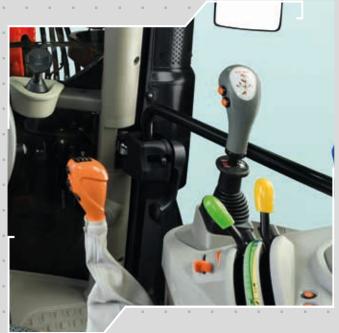

#### Stop&Go

The Stop&Go system enhances the capabilities of the PowerShuttle to offer a higher level of manoeuvrability to the operator, especially in situations where the tractor needs to be stopped regularly. For example, when using the front loader, attaching implements, or starting on slopes. The operator simply needs to press the

brake pedal to stop the tractor at any time, and the system automatically suspends the reversing manoeuvre. Upon releasing the brake pedals, the Stop&Go system reactivates the PowerShuttle, ensuring a smooth and gradual engagement of the hydraulic clutch, allowing the tractor to move smoothly and progressively.

PowerShuttle with adjustable response The hydraulic PowerShuttle control lever includes a practical dial for setting the direction inversion response. The "smart wheel" dial lets the driver choose from 5 different settings for direction inversion manoeuvres. In front loader application, for example, setting a "SOFT" response eliminates the risk of sudden jolts during direction inversion, for safer operation in all conditions.