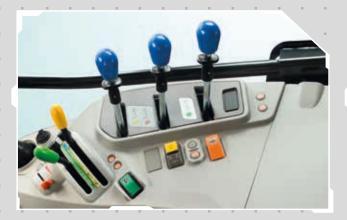

#### Robust gears and PTO are designed to ensure maximum reliability in every type of work.

RANSMISSION

Based on a modular concept, the trainsmission's of the new Explorer Natural offer the ideal solution for every need. With a 5-speed gearbox in base, which can be paired with either a mechanical reverse or PowerShuttle (provided with Stop&Go function and adjustable response) and 2 speed Powershift - offering 40 km/h @ economical engine revs, these transmissions can also be equipped with a creeper range. This option doubles both the number of forward and reverse

speeds, allowing the tractor to operate at speed's below 400 °m/h with the engine at maximum rated speed (depending on tyresize).

The 4-wheel braking system is standard across the entire Explorer Natural family. The PTO; activated by a multidisc wet clutch group with electro-hydraulic control, provides smooth engagement and release. It is easy to activate through a dedicated control. Activation / deactivationis also possible on the external buttons.