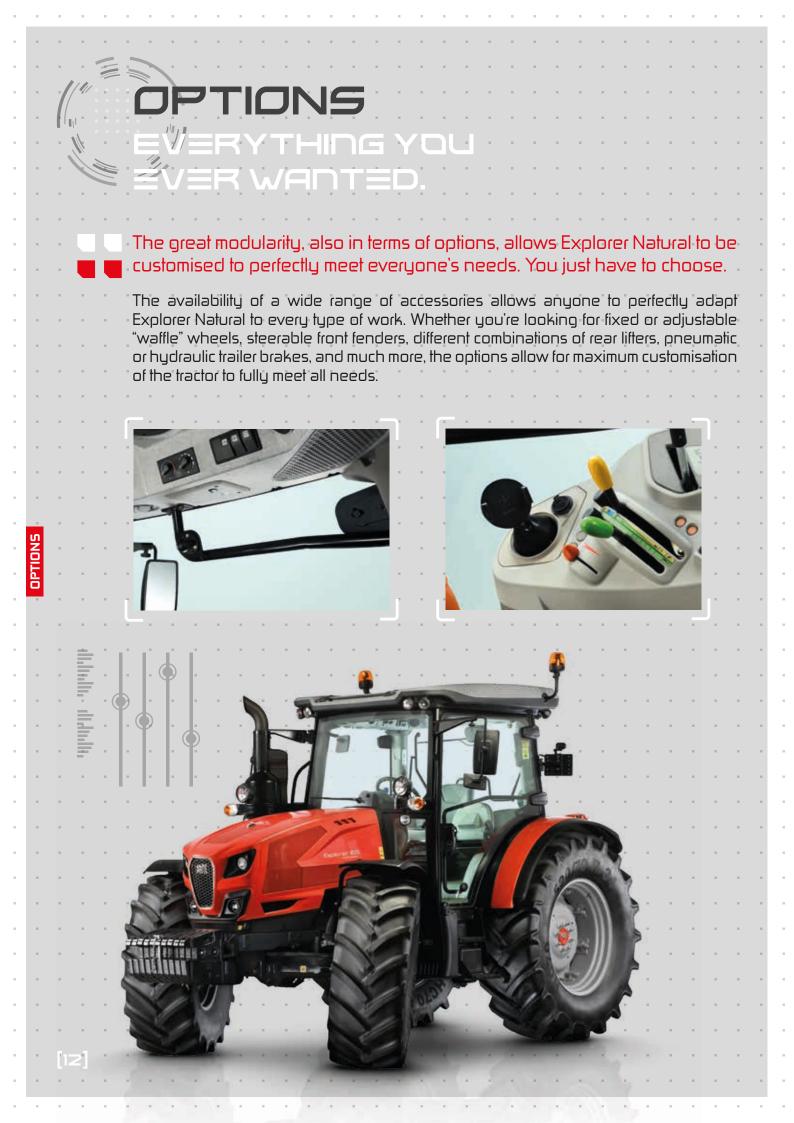

#### Robust gears and PTO are designed to ensure maximum reliability in every type of work.

RANSMISSION

Based on a modular concept, the trainsmission's of the new Explorer Natural offer the ideal solution for every need. With a 5-speed gearbox in base, which can be paired with either a mechanical reverse or PowerShuttle (provided with Stop&Go function and adjustable response) and 2 speed Powershift - offering 40 km/h @ economical engine revs, these transmissions can also be equipped with a creeper range. This option doubles both the number of forward and reverse

speeds, allowing the tractor to operate at speed's below 400 °m/h with the engine at maximum rated speed (depending on tyresize).

The 4-wheel braking system is standard across the entire Explorer Natural family. The PTO; activated by a multidisc wet clutch group with electro-hydraulic control, provides smooth engagement and release. It is easy to activate through a dedicated control. Activation / deactivationis also possible on the external buttons.