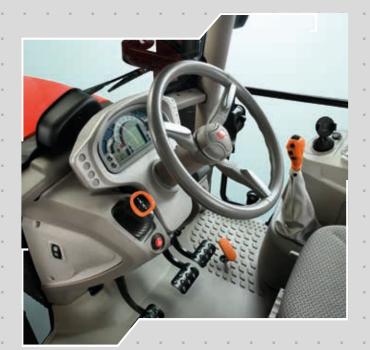

#### Robust gears and PTO are designed to ensure maximum reliability in every type of work.

RANSMISSION

Based on a modular concept, the trainsmission's of the new Explorer Natural offer the ideal solution for every need. With a 5-speed gearbox in base, which can be paired with either a mechanical reverse or PowerShuttle (provided with Stop&Go function and adjustable response) and 2 speed Powershift - offering 40 km/h @ economical engine revs, these transmissions can also be equipped with a creeper range. This option doubles both the number of forward and reverse

speeds, allowing the tractor to operate at speed's below 400 °m/h with the engine at maximum rated speed (depending on tyresize).

The 4-wheel braking system is standard across the entire Explorer Natural family. The PTO; activated by a multidisc wet clutch group with electro-hydraulic control, provides smooth engagement and release. It is easy to activate through a dedicated control. Activation / deactivationis also possible on the external buttons.