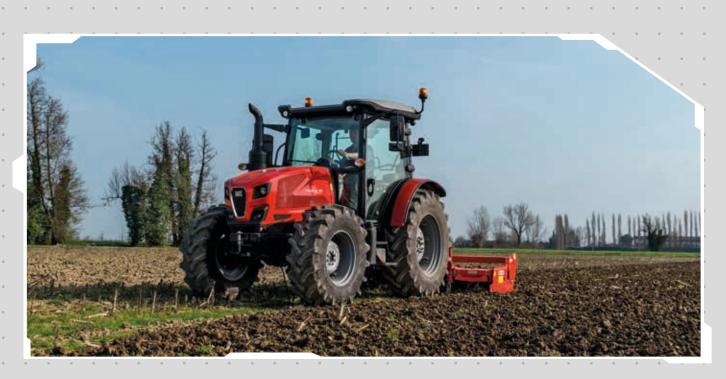

#### Let yourself be captivated by the power and versatility of the new SAME Explorer Natural.

In an ever-evolving market, SAME once again distinguishes itself with its new range of tractors, designed to exceed every expectation. The offering includes 4 different models, each designed to meet specific needs. With or without AdBlue, allowing you to find the perfect tractor for your requirements, regardless of operating conditions. The new Explorer Natural range represents the pinnacle of versatility and multifunctionality. With numerous configurations and options available for each version. Developed with clear objectives of multifunctionality and efficiency, the Explorer Natural maximises performance and reliability in every situation. Optimisation of operator comfort has been a priority during the development, as we know that a pleasant working environment. translates into better results in the field. Higher safety, introducing higher standards to ensure your peace of mind while carrying out your activities. All at a quality-to-price ratio that will make you appreciate even more the extraordinary performance of the SAME Explorer Natural. The Explorer Natural's electronics were designed to make work easier and more productive. The technical solutions inside make the new SAME Explorer Natural a point of reference for simplicity and ease of use. The perfect interaction of the FARMotion 45 engine with the transmission, allows the Explorer Natural to offer high performance, great economy, easy maintenance and the best maneuverability wherever they work. Don't settle for the usual tractor. Explore new horizons with SAME Explorer. Natural and get ready to overcome every challenge with style and reliability.